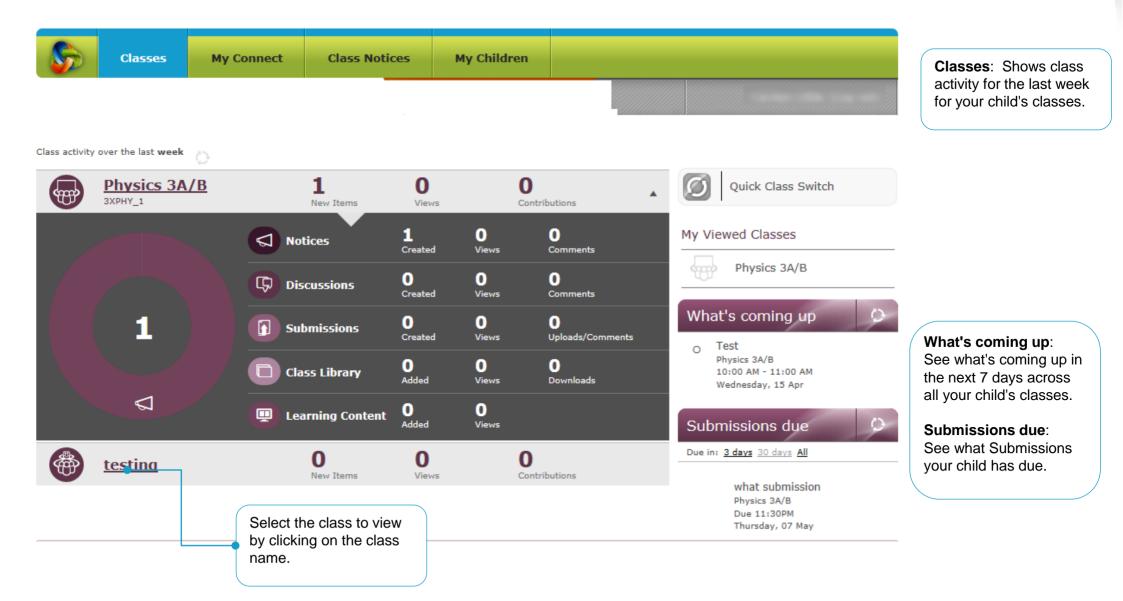

**Class Notices**: This will show a stream of Class Notices across all classes. The latest Notice will be at the top of the stream.

Class: Access all the available tabs within child's class. NB: The navigation tabs on the LHS can be hidden or displayed at the teacher's discretion.