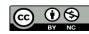

Assessment Outlines: You can view your child's Assessment Outlines if they have been switched on by the school. This feature is currently available to Secondary students only.

**Attendance**: You can view your child's attendance records. You can select a specific week if required.