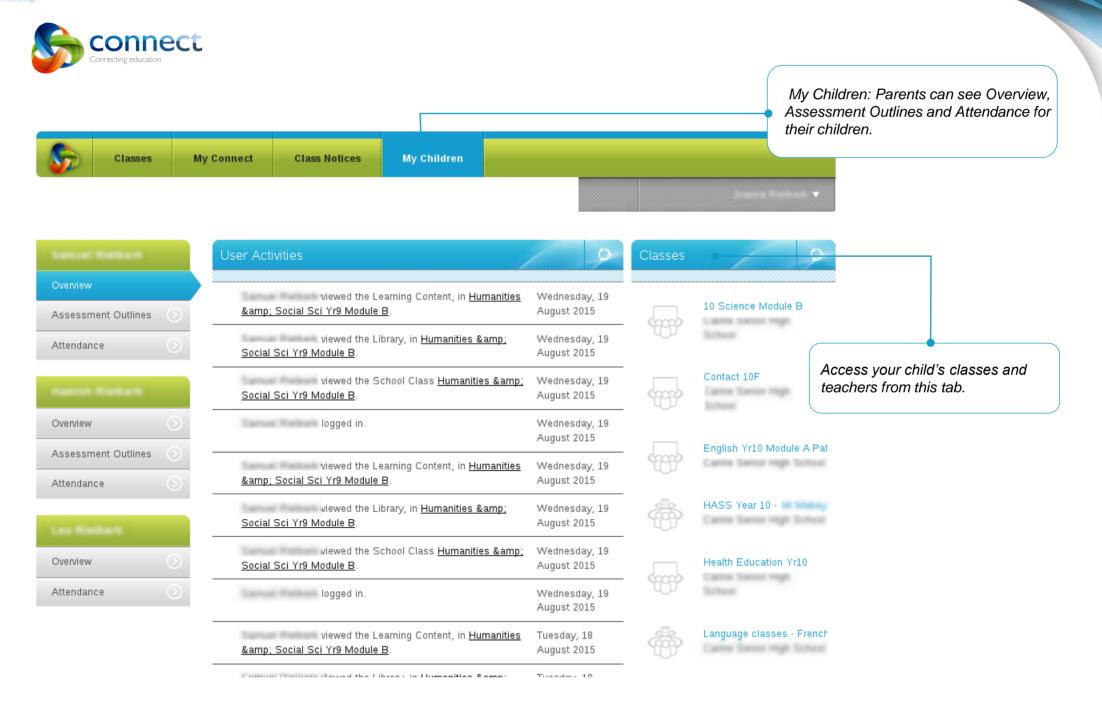

Assessment Outlines: You can view your child's Assessment Outlines if they have been switched on by the school. This feature is currently available to Secondary students only.

**Attendance**: You can view your child's attendance records. You can select a specific week if required.