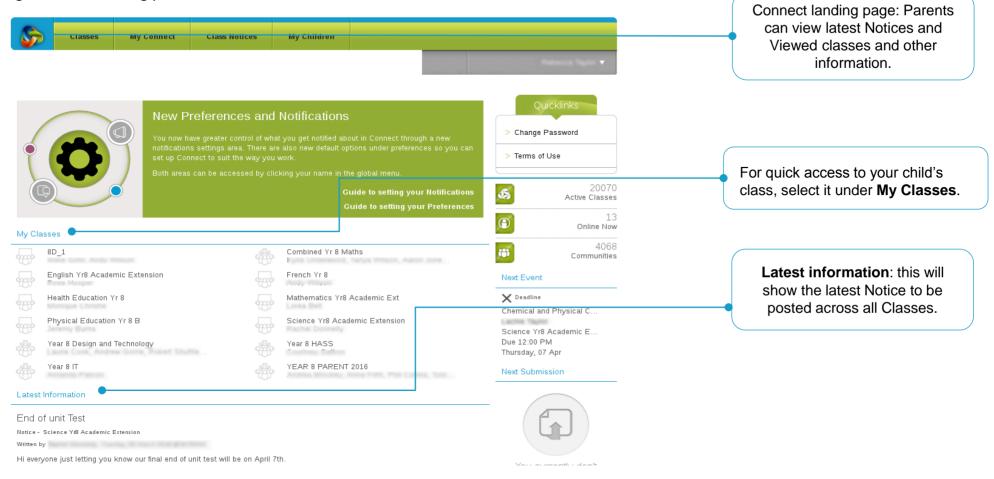

**Class Notices**: This will show a stream of Class Notices across all classes. The latest Notice will be at the top of the stream.

Class: Access all the available tabs within child's class. NB: The navigation tabs on the LHS can be hidden or displayed at the teacher's discretion.